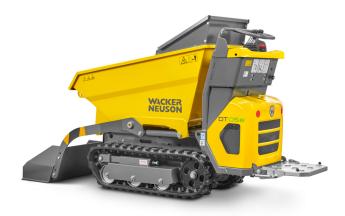

# DT05e

# **Electric Track Dumper**

Small but powerful!

The DT05e can be maneuvered through almost any opening, even in closed spaces, without any problems. Thanks to the emissions-free operation, even in closed spaces or in environmentally sensitive environments. With optimum coordination of loading and operating times, it offers additional application options and reduced downtimes. The costs decrease, the possibilities for use multiply - efficiency in a nutshell.

# Highlights

- Quiet and versatile
- Economic efficiency in a nutshell
- Emission-free and environmentally friendly
- Powerful, without compromise
- Small dimensions