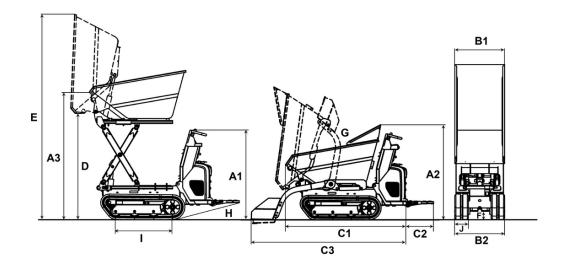

## Dimensions

| A1 | Height above operator's stand                         | 1,185 mm |
|----|-------------------------------------------------------|----------|
| A2 | Height over skip hand guard                           | 1,310 mm |
| A3 | Height front edge of skip                             | 759 mm   |
| B1 | Width of skip                                         | 700 mm   |
|    | Width of vehicle                                      | 660 mm   |
| B2 | Width with self-loading equipment                     | 660 mm   |
| C1 | Total length                                          | 1,670 mm |
| C2 | Length footboard                                      | 365 mm   |
| СЗ | Length with self-loading equipment, without footboard | 2,149 mm |
| D  | Dumping height max.                                   | 410 mm   |
| Е  | Skip height tilted                                    | 1,827 mm |
| F  | Ground clearance                                      | 110 mm   |
| G  | Dumping angle                                         | 72 °     |
| Н  | Rollback angle footboard                              | 14 °     |
| I  | Length chain stand                                    | 753 mm   |